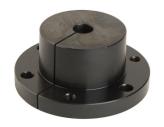

## **QD** Bushes

The taper-bored "QD" item easily fits over the tapered bush and tightening of the cap screws produces a tight fit on the shaft. The bush is easily removed from the hub by using the pull-up bolts as jack screws. Sizes available include QH, JA, SH, SDS, SD, SK, SF, E, F, J, M, N. All bushes are available in pilot bore, and can be re bored to suit the shaft requirements.

All bushes "JA" through "N" are drilled for Reverse Mounting.

| Part No. | Max<br>Bore | O.D.  | Α     | В    | С     | D     | No.<br>Bolts | P.C.D |
|----------|-------------|-------|-------|------|-------|-------|--------------|-------|
| JA       | 25          | 50.8  | 26.9  | 9.5  | 17.4  | 34.9  | 3            | 42.2  |
| QH       | 32          | 63.5  | 31.7  | 7.9  | 25.4  | 41.2  | 2            | 50.8  |
| SH       | 35          | 68.3  | 33.3  | 11.1 | 22.2  | 47.5  | 3            | 57.2  |
| SDS      | 42          | 80.9  | 34.9  | 12.7 | 22.2  | 55.5  | 3            | 68.3  |
| SD       | 42          | 80.9  | 46.1  | 12.7 | 33.3  | 55.5  | 3            | 68.3  |
| SK       | 55          | 98.4  | 49.2  | 14.2 | 34.9  | 71.4  | 3            | 84.1  |
| SF       | 60          | 117.4 | 52.3  | 14.2 | 38.1  | 79.4  | 3            | 98.4  |
| Е        | 75          | 152.4 | 66.6  | 19.1 | 47.6  | 97.4  | 3            | 127.0 |
| F        | 90          | 168.2 | 92.1  | 20.6 | 71.4  | 112.6 | 3            | 142.9 |
| J        | 100         | 184.2 | 114.3 | 25.4 | 88.9  | 130.8 | 3            | 158.8 |
| М        | 120         | 228.6 | 171.5 | 31.8 | 139.7 | 165.1 | 4            | 200.0 |
| N        | 130         | 254.0 | 206.4 | 38.1 | 168.3 | 177.8 | 4            | 215.9 |