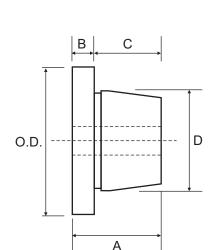

All bushes "JA" through "N" are drilled for Reverse Mounting.

| Part No. | Max<br>Bore | O.D.  | Α     | В    | С     | D     | No.<br>Bolts | P.C.D |
|----------|-------------|-------|-------|------|-------|-------|--------------|-------|
| JA       | 25          | 50.8  | 26.9  | 9.5  | 17.4  | 34.9  | 3            | 42.2  |
| QH       | 32          | 63.5  | 31.7  | 7.9  | 25.4  | 41.2  | 2            | 50.8  |
| SH       | 35          | 68.3  | 33.3  | 11.1 | 22.2  | 47.5  | 3            | 57.2  |
| SDS      | 42          | 80.9  | 34.9  | 12.7 | 22.2  | 55.5  | 3            | 68.3  |
| SD       | 42          | 80.9  | 46.1  | 12.7 | 33.3  | 55.5  | 3            | 68.3  |
| SK       | 55          | 98.4  | 49.2  | 14.2 | 34.9  | 71.4  | 3            | 84.1  |
| SF       | 60          | 117.4 | 52.3  | 14.2 | 38.1  | 79.4  | 3            | 98.4  |
| Е        | 75          | 152.4 | 66.6  | 19.1 | 47.6  | 97.4  | 3            | 127.0 |
| F        | 90          | 168.2 | 92.1  | 20.6 | 71.4  | 112.6 | 3            | 142.9 |
| J        | 100         | 184.2 | 114.3 | 25.4 | 88.9  | 130.8 | 3            | 158.8 |
| М        | 120         | 228.6 | 171.5 | 31.8 | 139.7 | 165.1 | 4            | 200.0 |
| N        | 130         | 254.0 | 206.4 | 38.1 | 168.3 | 177.8 | 4            | 215.9 |

All dimensions in mm unless otherwise stated