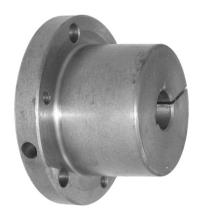

## **QD** Bushes

The taper-bored "QD" item easily fits over the tapered bush and tightening of the cap screws produces a tight fit on the shaft. The bush is easily removed from the hub by using the pull-up bolts as jack screws. Sizes available include QH, JA, SH, SDS, SD, SK, SF, E, F, J, M, N. All bushes are available in pilot bore, and can be re bored to suit the shaft requirements.

All bushes "JA" through "N" are drilled for Reverse Mounting.

| Part No. | Max<br>Bore | O.D.  | Α     | В    | С     | D     | No.<br>Bolts | P.C.D |
|----------|-------------|-------|-------|------|-------|-------|--------------|-------|
| JA       | 25          | 50.8  | 26.9  | 9.5  | 17.4  | 34.9  | 3            | 42.2  |
| QH       | 32          | 63.5  | 31.7  | 7.9  | 25.4  | 41.2  | 2            | 50.8  |
| SH       | 35          | 68.3  | 33.3  | 11.1 | 22.2  | 47.5  | 3            | 57.2  |
| SDS      | 42          | 80.9  | 34.9  | 12.7 | 22.2  | 55.5  | 3            | 68.3  |
| SD       | 42          | 80.9  | 46.1  | 12.7 | 33.3  | 55.5  | 3            | 68.3  |
| SK       | 55          | 98.4  | 49.2  | 14.2 | 34.9  | 71.4  | 3            | 84.1  |
| SF       | 60          | 117.4 | 52.3  | 14.2 | 38.1  | 79.4  | 3            | 98.4  |
| Е        | 75          | 152.4 | 66.6  | 19.1 | 47.6  | 97.4  | 3            | 127.0 |
| F        | 90          | 168.2 | 92.1  | 20.6 | 71.4  | 112.6 | 3            | 142.9 |
| J        | 100         | 184.2 | 114.3 | 25.4 | 88.9  | 130.8 | 3            | 158.8 |
| М        | 120         | 228.6 | 171.5 | 31.8 | 139.7 | 165.1 | 4            | 200.0 |
| N        | 130         | 254.0 | 206.4 | 38.1 | 168.3 | 177.8 | 4            | 215.9 |